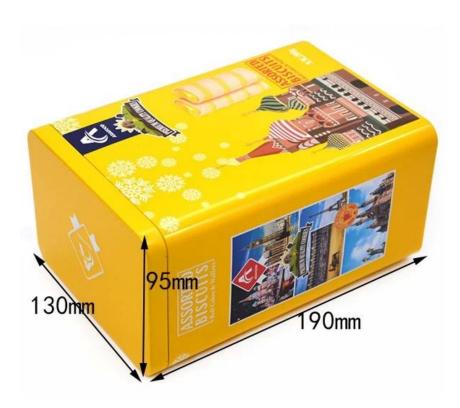

#### High-quality materials and precise design

This egg roll tin box is made of high-quality tinplate to ensure its durability. The characteristics of tinplate make the tin box not only have good moisture resistance, but also effectively maintain the freshness of food. The size of the tin box is 130x95x190 mm, which is tailored for the storage of 200g egg rolls and can perfectly accommodate and protect your delicious egg rolls.