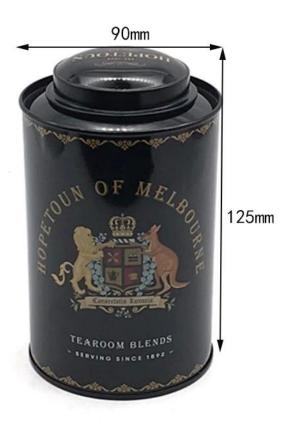

Welcome to <u>Guangdong Tin Box Manufacturer</u>, we are a leading tin box manufacturer in China, focusing on the production of high-quality tinplate cans. Our 200g tea tin can is made of high-quality tinplate material, with a thickness of 0.23mm and a size of 90x125mm. It is specially designed for tea storage, ensuring your tea is fresh, safe and beautiful.

## **Product Features:**

High-quality tinplate material: Made of food-grade tinplate to ensure the safe storage of tea. Exquisite design: The can size is 90x125mm, suitable for 200g tea, and has a beautiful and generous appearance.

Moderate thickness: The material thickness is 0.23 mm, which ensures the durability of the tin can. Multi-purpose: Not only suitable for tea, but also can be used to store various foods such as coffee, candy, biscuits, etc.