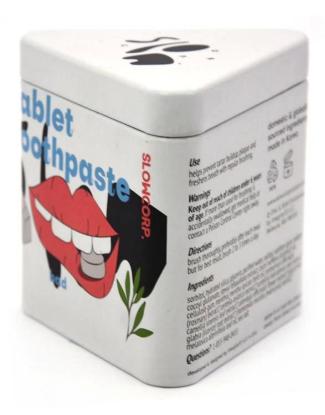

## Bespoke Irregular Triangle Shape Candy Chocolate Food Storage Gift Tin Box

China Tin Box Factory recently launched a lovely <u>Irregular Tin Box</u> of Children favor for Xmas chocolates candies cookies and gifts storage tin box. It is made of 6 pieces tinplate, make the shape of Christmas House complete and vividly. It can be used as food tin box or gift tin box or other Christmas gift packages. This tin box is made of high-quality tinplate material with a thickness of 0.23 and a size of 71x60x70mm, showing the excellent quality and design of China Tin Box Factory.

### Multifunctional use: practical and extensive

This Christmas gift package tin box is not only suitable for storing chocolates, candies, cookies, biscuits, toys and gits, but can also be used as a cosmetic storage box for other regular items. Whether it is exquisite ornaments such as rings and earrings, or various small items in daily life, this tin box can provide ideal storage space. Its small size also makes it very easy to carry around, meeting people's needs for convenient storage in modern life.