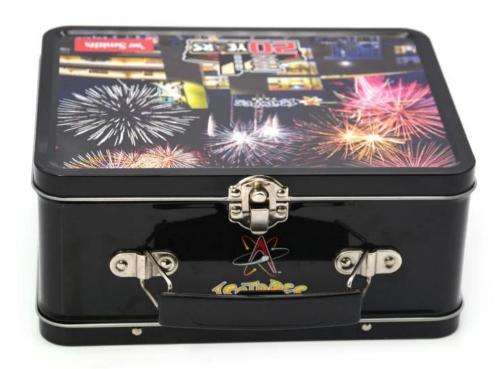

China Tin Box Factory recently launched a lovely Rectangle Gift Suitcase Tin Box of chocolate cookies and gifts storage tin box. It is made of 3 pieces tinplate, make the shape of square complete and vividly. It can be used as food tin box or gift tin box or other Christmas gift packages. This tin box is made of high-quality tinplate material with a thickness of 0.23 and a size of 195\*155\*88mm, showing the excellent quality and design of China Tin Box Factory.