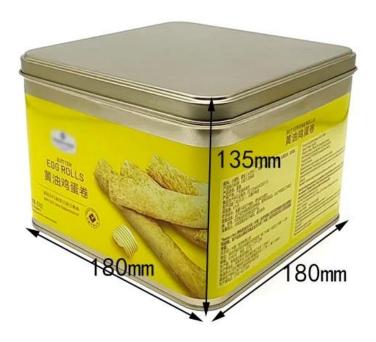

## 1. High-quality Materials and Exquisite Craftsmanship

This butter egg roll tin box is carefully made by our <u>China Tin Box Factory</u> and is designed for preserving and displaying high-quality egg rolls. The tin box is made of high-quality tinplate with a material thickness of 0.23 mm and a size of 185x185x130 mm, which can hold up to 600 grams of egg rolls. This tin box has excellent sealing performance, which can keep the egg rolls crispy and fresh. It also has a high-end and atmospheric appearance design, which improves the overall grade of the product.

The size and structure of the tin box have been carefully designed to ensure the space requirements

for loading 600 grams of egg rolls, and also provide convenient opening and closing methods, making it more convenient for consumers to use. The sturdy structure of the tin box enables it to be reused, further enhancing its practicality and environmental protection.