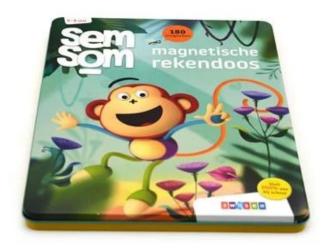

## **China Custom Rectangular Cookie Tins**

**China Custom Rectangular Cookie Tins** is produced by a **<u>Chinese tin box manufacturer</u>** and is made of high-quality tinplate material to ensure the durability and protection of the packaging.

## Exquisite design of China Custom Rectangular Cookie Tins

This tin is made from 0.23mm tinplate which meets food grade for packaging. Customization is supported in size, shape, and printing.