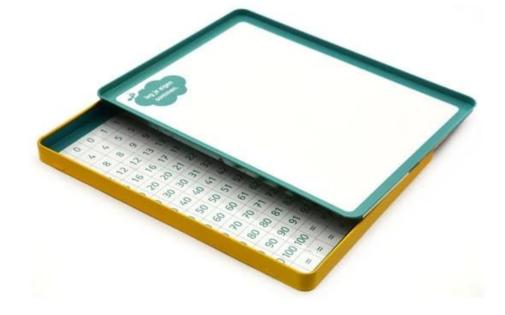

## **China Custom Rectangular Cookie Tins**

**China Custom Rectangular Cookie Tins** is produced by a **<u>Chinese tin box manufacturer</u>** and is made of high-quality tinplate material to ensure the durability and protection of the packaging.

## Exquisite design of China Custom Rectangular Cookie Tins

This tin is made from 0.23mm tinplate which meets food grade for packaging. Customization is supported in size, shape, and printing.