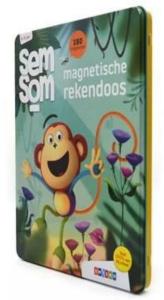

## **China Custom Rectangular Cookie Tins**

**China Custom Rectangular Cookie Tins** is produced by a **<u>Chinese tin box manufacturer</u>** and is made of high-quality tinplate material to ensure the durability and protection of the packaging.

## Exquisite design of China Custom Rectangular Cookie Tins

This tin is made from 0.23mm tinplate which meets food grade for packaging. Customization is supported in size, shape, and printing.