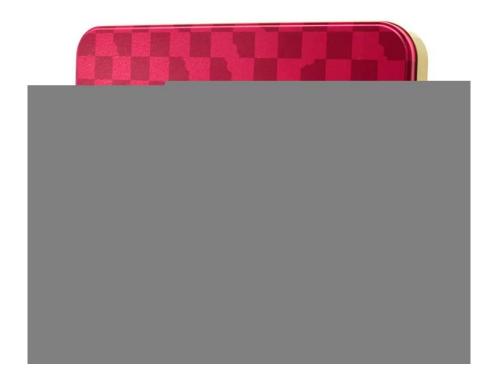

### Christmas Flower Shape Cookie Biscuit Tin Package Box Chocolate Gift Metal Canister

China Tin Box Factory recently launched a lovely <u>Christmas Tin Box</u> of chocolate candy gifts storage tin box. It is made of 3 pieces tinplate, make the shape of irregular flower complete and vividly. It can be used as food tin box or gift tin box or other chocolate gift packages. This tin box is made of high-quality tinplate material with a thickness of 0.23 and a size of 350\*220\*48Hmm, showing the excellent quality and design of China Tin Box Factory.

## High-quality materials: a guarantee of safety and durability

The tin box is made of food-grade tinplate material with a thickness of 0.23 or 0.25 mm, which has excellent rust and moisture resistance. This high-quality material ensures the durability of the tin box, allowing it to be used for a long time without being easily damaged. In addition, the tinplate material meets environmental protection standards and can be fully recycled, reflecting the responsibility of China Tin Box Factory in sustainable development.

#### Multifunctional use: practical and extensive

This Christmas gift package tin box is not only suitable for storing chocolates, candies, cookies, biscuits, toys and gits, but can also be used as a cosmetic storage box for other regular items. Whether it is exquisite ornaments such as rings and earrings, or various small items in daily life, this tin box can provide ideal storage space. Its small size also makes it very easy to carry around, meeting people's needs for convenient storage in modern life.