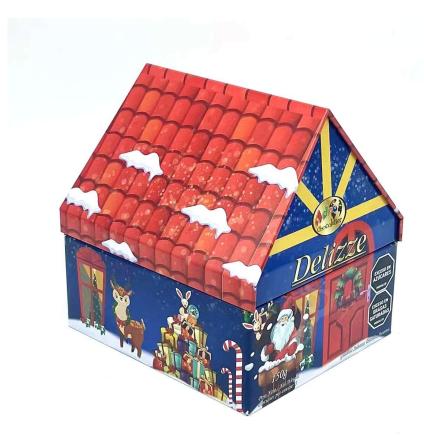

# Christmas House Shaped Tin Storage Box Chocolate Gifts Tin Container Custom Printed Metal Box

China Tin Box Factory recently launched a lovely <u>Christmas Tin Box</u> of Children favor for Xmas chocolates candies cookies and gifts storage tin box. It is made of 6 pieces tinplate, make the shape of Christmas House complete and vividly. It can be used as food tin box or gift tin box or other Christmas gift packages. This tin box is made of high-quality tinplate material with a thickness of 0.23 or 0.25 and a size of 160x140x163mm, showing the excellent quality and design of China Tin Box Factory.

## High-quality materials: a guarantee of safety and durability

The tin box is made of food-grade tinplate material with a thickness of 0.23 or 0.25 mm, which has excellent rust and moisture resistance. This high-quality material ensures the durability of the tin box, allowing it to be used for a long time without being easily damaged. In addition, the tinplate material meets environmental protection standards and can be fully recycled, reflecting the responsibility of China Tin Box Factory in sustainable development.

#### Multifunctional use: practical and extensive

This Christmas gift package tin box is not only suitable for storing chocolates, candies, cookies, biscuits, toys and gits, but can also be used as a cosmetic storage box for other regular items. Whether it is exquisite ornaments such as rings and earrings, or various small items in daily life, this tin box can provide ideal storage space. Its small size also makes it very easy to carry around, meeting people's needs for convenient storage in modern life.