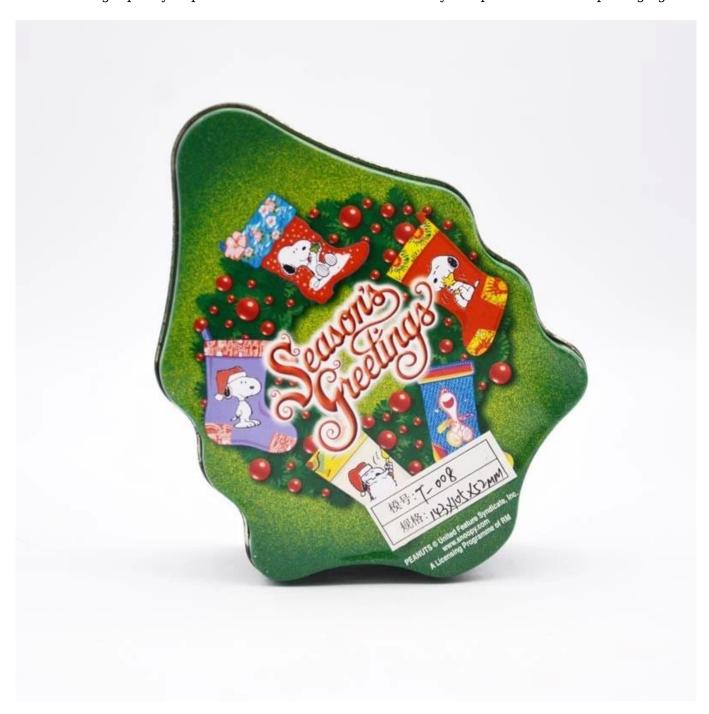

## **Custom Xmas Tree Shape Metal Gift Box Structure**

This Custom Xmas Tree Shape Metal Gift Box is produced by a **Chinese tin box manufacturer** and is made of high-quality tinplate material to ensure the durability and protection of the packaging.

## **Exquisite design of Custom Xmas Tree Shape Metal Gift Box**

This tin is made from 0.23mm tinplate which meets food grade for packaging. Customization is supported in size, shape, and printing.