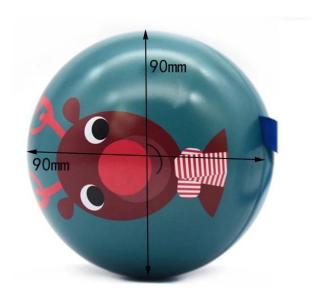

#### **Role in Christmas**

Christmas is a festival full of joy and warmth, and packaging is an important part of the festive atmosphere. This Christmas ball-shaped candy tin box designed by Shangzhimei has a rounded appearance and a cute cartoon deer pattern printed on the surface. It is lively and lively and is

deeply loved by consumers. The tin box is equipped with an exquisite hand rope for easy carrying. It is suitable for placing under the Christmas tree as a holiday decoration or as a Christmas gift package.

This tin box is not only a beautiful packaging product, but also a carrier of festive emotions. Whether it is for candies, chocolates, or other holiday treats, this tin box can add a unique warmth and joy to Christmas. The reusability of the tin box also means that it can continue to play a role after the holidays, becoming a practical tool for storing small items or decorations at home.