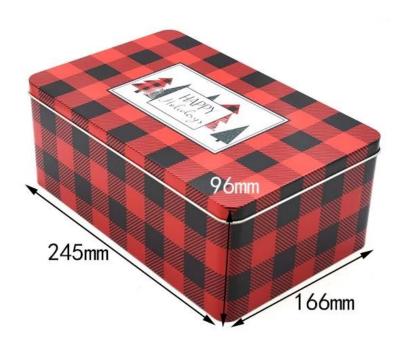

## Exquisite rectangular Christmas chocolate tin box created by Chinese tin box manufacturers

This rectangular Christmas chocolate tin box is carefully designed and produced by China's leading tin box manufacturer. As a professional tin box manufacturer, we have reached international first-class standards in material selection and craftsmanship. The tin box is made of high-quality tinplate material with a thickness of 0.23 mm, ensuring the durability and high quality of the product. Its size is 246x166x96 mm, which can hold 300 grams of chocolate, with a reasonable capacity design and extremely practical.

**In terms of design**, we pay special attention to the perfect presentation of details. The cover of the tin box is printed with exquisite Christmas tree pictures, with bright colors and vivid patterns, which fully reflects the festive atmosphere of the festival. This design not only increases the beauty of the product, but also makes it an ideal choice for gifting relatives and friends or holiday decorations during Christmas.