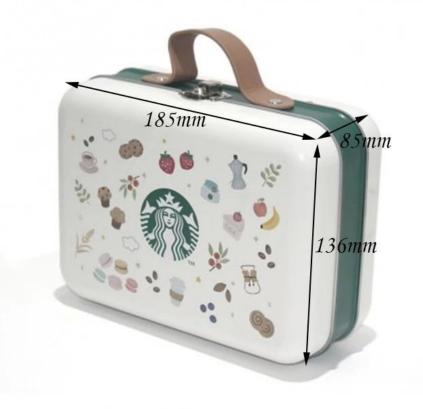

This year we carefully created a PU leather handle coffee tin box for the coffee brand. The size is 185x136x85mm. It is made of food-grade tinplate and the material thickness is 0.23mm.