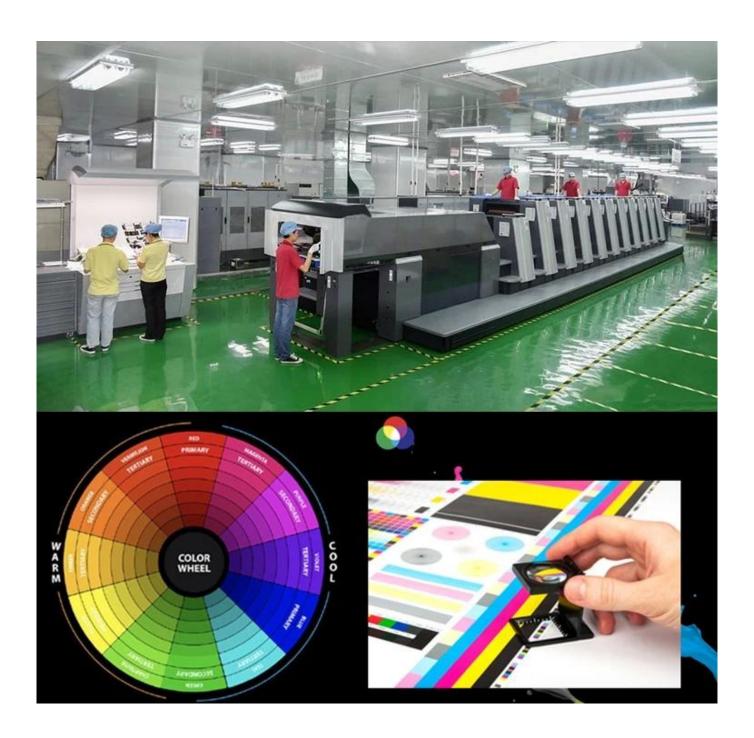

## **Exquisite design of Customized Printed Empty Octagonal Tin Boxes**

This tin is made from 0.23mm tinplate which meets food grade for packaging. Customization is supported in size, shape, and printing.