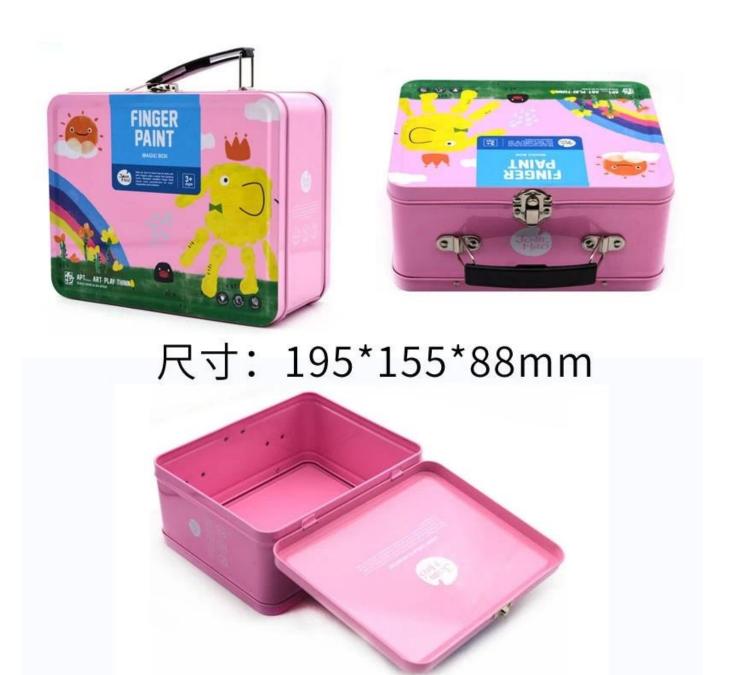

## **Custom Branded Rectangle Tin Lunch Box With Lock**

**Custom Branded Rectangle Tin Lunch Box With Lock** is produced by a <u>Chinese tin box</u> <u>manufacturer</u> and is made of high-quality tinplate material to ensure the durability and protection of the packaging.