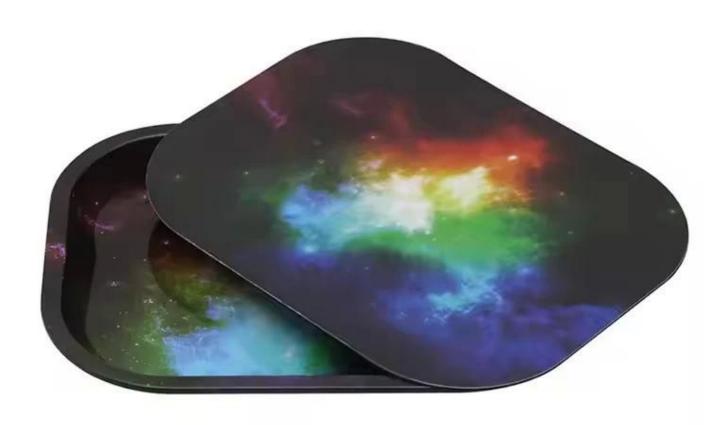

## **Custom Buds Rolling Tray Box**

This Custom Buds Rolling Tray Box is produced by a <u>Chinese tin box manufacturer</u> and is made of high-quality tinplate material to ensure the durability and protection of the packaging. Tinplate not only has good moisture and oxidation resistance, but also effectively maintains the freshness and taste of cannabis cigarettes, making it an ideal material for cannabis storage.

## **Exquisite design of Custom Buds Rolling Tray Box**

This tin is made from 0.23mm tinplate which meets food grade for packaging. Customization is supported in size, shape, and printing.