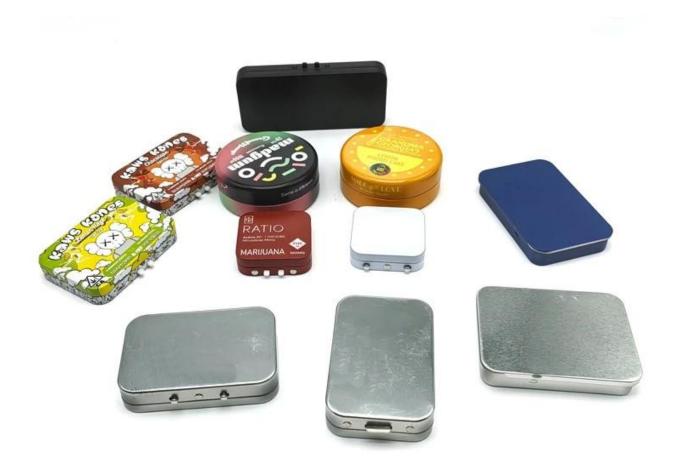

## **Custom CR Slider Tin Structure**

This Custom CR Slider Tin is produced by a <u>Chinese tin box manufacturer</u> and is made of high-quality tinplate material to ensure the durability and protection of the packaging. Tinplate not only has good moisture and oxidation resistance, but also effectively maintains the freshness and taste of cannabis cigarettes, making it an ideal material for cannabis storage.

## **Exquisite design of Custom CR Slider Tin**

This tin is made from 0.23mm tinplate which meets food grade for packaging. Customization is supported in size, shape, and printing.

The <u>Custom CR Slider Tin</u> not only has excellent functionality, but also adds a lot of appeal to chocolate products through high-end design. It is an ideal choice for snack, gift, and consumer packaging, which not only protects the quality of marijuana cigarettes, but also adds a sense of sophistication and thoughtfulness to the brand.