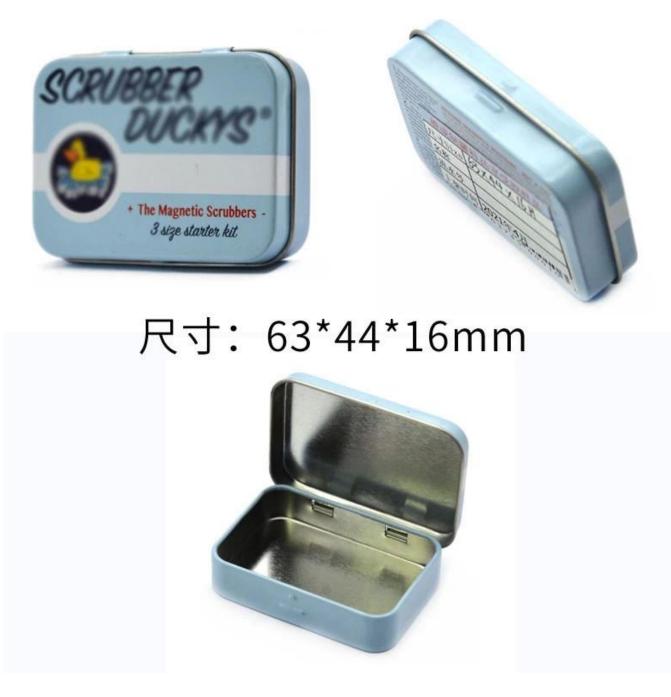

## **Custom Chewing Gum Rectangle Tin Box**

**Custom Chewing Gum Rectangle Tin Box** is produced by a <u>Chinese tin box manufacturer</u> and is made of high-quality tinplate material to ensure the durability and protection of the packaging.

## **Custom Chewing Gum Rectangle Tin Box**

This tin is made from 0.23mm tinplate which meets food grade for packaging. Customization is supported in size, shape, and printing.