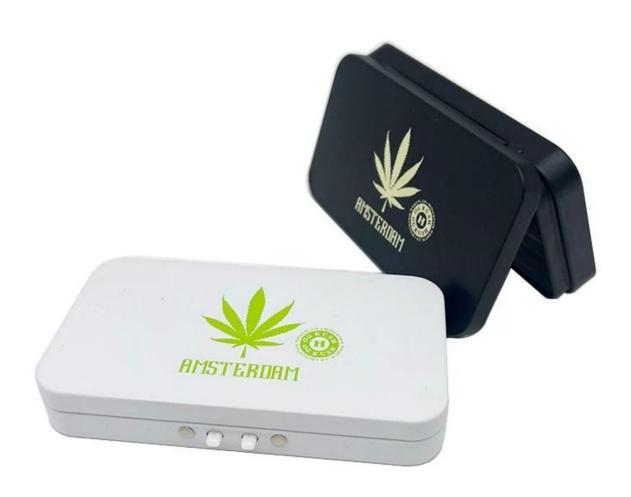

# **Custom CR Pre-Roll Tin Box - Premium Packaging for Your Cannabis Brand**

Looking for a sleek, secure, and customizable packaging solution for your cannabis pre-rolls? Our <u>Custom CR Pre-Roll Tin Boxes</u> offer the ideal combination of style, functionality, and compliance. Designed to meet the growing demand for child-resistant (CR) packaging in the cannabis industry, these tins are perfect for dispensaries, pre-roll brands, and white-label businesses seeking a premium edge.

#### **Features of Our CR Pre-Roll Tin Boxes**

- **Child-Resistant Mechanism**: Built-in CR functionality that complies with legal safety regulations in North America and Europe.
- **Durable Metal Construction**: Made from high-quality tinplate or aluminum to ensure structural integrity and reusability.
- **Custom Sizes and Compartments**: Available in various formats—single, 3-pack, 5-pack, or 7-pack—with optional inserts to hold each joint securely.
- Fully Customizable Surface: Options include CMYK or Pantone printing, embossing/debossing, matte or gloss finish, soft-touch coating, UV spot effects, and more.
- **Eco-Friendly Options**: Recyclable metal and minimal plastic use align with sustainability goals and eco-conscious consumer preferences.