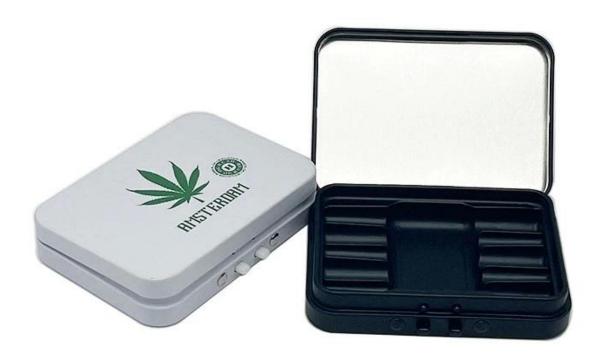

# **Custom CR Pre-Roll Tin Box - Premium Packaging for Your Cannabis Brand**

Looking for a sleek, secure, and customizable packaging solution for your cannabis pre-rolls? Our <u>Custom CR Pre-Roll Tin Boxes</u> offer the ideal combination of style, functionality, and compliance. Designed to meet the growing demand for child-resistant (CR) packaging in the cannabis industry, these tins are perfect for dispensaries, pre-roll brands, and white-label businesses seeking a premium edge.

#### **Features of Our CR Pre-Roll Tin Boxes**

- **Child-Resistant Mechanism**: Built-in CR functionality that complies with legal safety regulations in North America and Europe.
- **Durable Metal Construction**: Made from high-quality tinplate or aluminum to ensure structural integrity and reusability.
- **Custom Sizes and Compartments**: Available in various formats—single, 3-pack, 5-pack, or 7-pack—with optional inserts to hold each joint securely.
- Fully Customizable Surface: Options include CMYK or Pantone printing, embossing/debossing, matte or gloss finish, soft-touch coating, UV spot effects, and more.
- **Eco-Friendly Options**: Recyclable metal and minimal plastic use align with sustainability goals and eco-conscious consumer preferences.