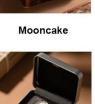

As a leading **china rectangle tin box factory**, we prioritize quality and precision to meet your bespoke packaging needs.

Elevate your packaging with our high-quality rectangular tin box, meticulously designed for both aesthetics and functionality. Made from top-grade tinplate, this 180x105x32mm Tin box offers exceptional sturdiness and a refined appearance, making it ideal for gourmet foods, cosmetics, gifts, and premium retail products.

# 尺寸: 161\*88\*13mm