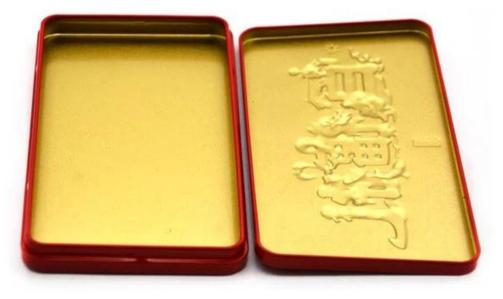

As a leading **china rectangle tin box factory**, we prioritize quality and precision to meet your bespoke packaging needs.

Elevate your packaging with our high-quality rectangular tin box, meticulously designed for both aesthetics and functionality. Made from top-grade tinplate, this 180x105x32mm Tin box offers exceptional sturdiness and a refined appearance, making it ideal for gourmet foods, cosmetics, gifts, and premium retail products.

Our expertise as a **shenzhen rectangle metal box wholesaler** ensures that every detail, from the smooth edges to the flawless print, reflects superior craftsmanship. Customization is effortless—adjust the dimensions, shape, or opt for advanced printing techniques like CMYK, UV, or silk-screen to match your brand's identity.