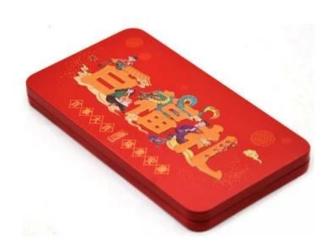

As a leading **china rectangle tin box factory**, we prioritize quality and precision to meet your bespoke packaging needs.

Elevate your packaging with our high-quality rectangular tin box, meticulously designed for both aesthetics and functionality. Made from top-grade tinplate, this 180x105x32mm Tin box offers exceptional sturdiness and a refined appearance, making it ideal for gourmet foods, cosmetics, gifts, and premium retail products.

# 尺寸: 161\*88\*13mm