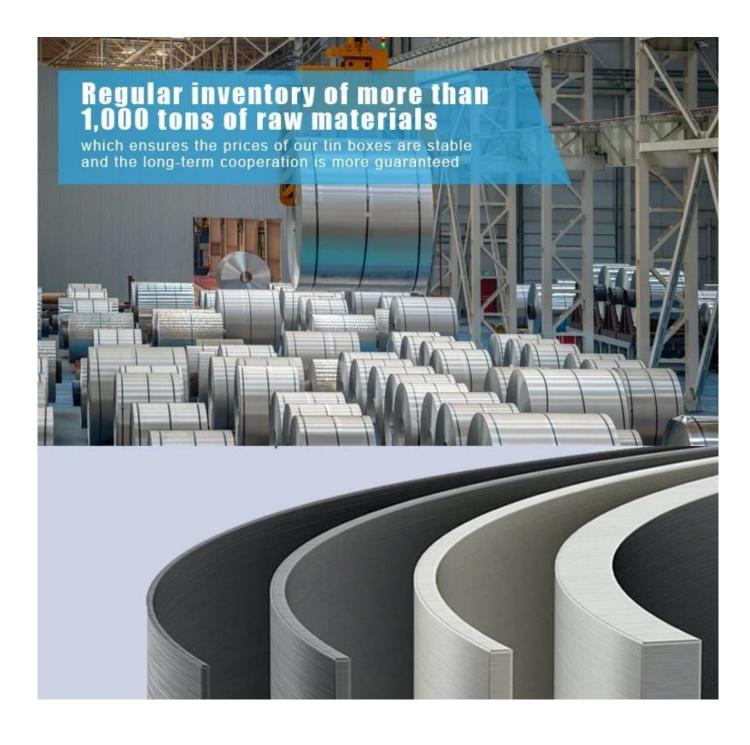

As a leading **china rectangle tin box factory**, we prioritize quality and precision to meet your bespoke packaging needs.

Elevate your packaging with our high-quality rectangular tin box, meticulously designed for both aesthetics and functionality. Made from top-grade tinplate, this 180x105x32mm Tin box offers exceptional sturdiness and a refined appearance, making it ideal for gourmet foods, cosmetics, gifts, and premium retail products.