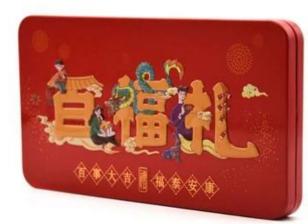

As a leading **china rectangle tin box factory**, we prioritize quality and precision to meet your bespoke packaging needs.

Elevate your packaging with our high-quality rectangular tin box, meticulously designed for both aesthetics and functionality. Made from top-grade tinplate, this 180x105x32mm Tin box offers exceptional sturdiness and a refined appearance, making it ideal for gourmet foods, cosmetics, gifts, and premium retail products.

# 尺寸: 161\*88\*13mm