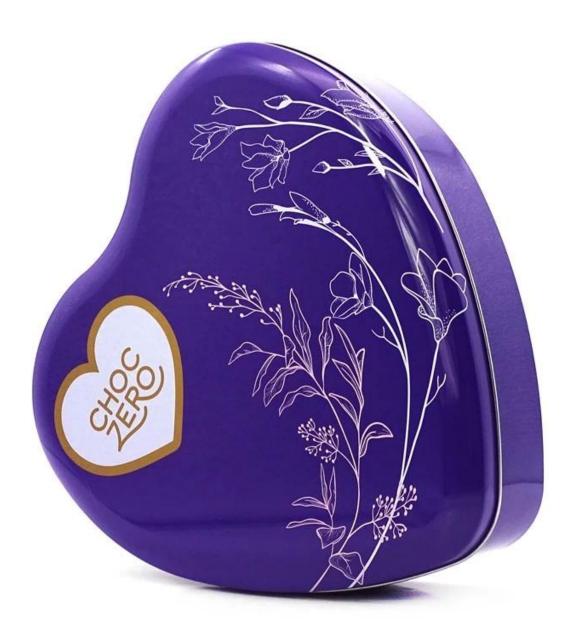

## **Custom Chocolate Heart Tin Box Structure**

This Custom Chocolate Heart Tin Box is produced by a <u>Chinese tin box manufacturer</u> and is made of high-quality tinplate material to ensure the durability and protection of the packaging.

## **Exquisite design of Custom Chocolate Heart Tin Box**

This tin is made from 0.23mm tinplate which meets food grade for packaging. Customization is supported in size, shape, and printing.