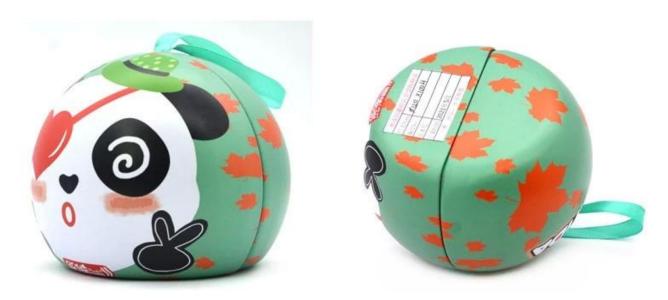

## **Custom Christmas Tin Cans Round Ornaments Tin Ball**

**Custom Christmas Tin Cans Round Ornaments Tin Ball** is produced by a <u>Chinese tin box</u> <u>manufacturer</u> and is made of high-quality tinplate material to ensure the durability and protection of the packaging.

## **Exquisite design of Ornaments Tin Ball Gift Storage Metal Tin Can**

This tin is made from 0.23mm tinplate which meets food grade for packaging. Customization is supported in size, shape, and printing.