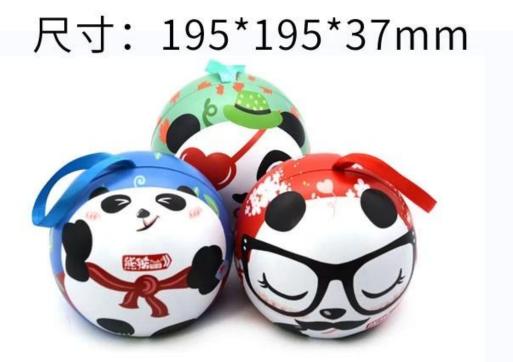

## **Exquisite design of Ornaments Tin Ball Gift Storage Metal Tin Can**

This tin is made from 0.23mm tinplate which meets food grade for packaging. Customization is supported in size, shape, and printing.