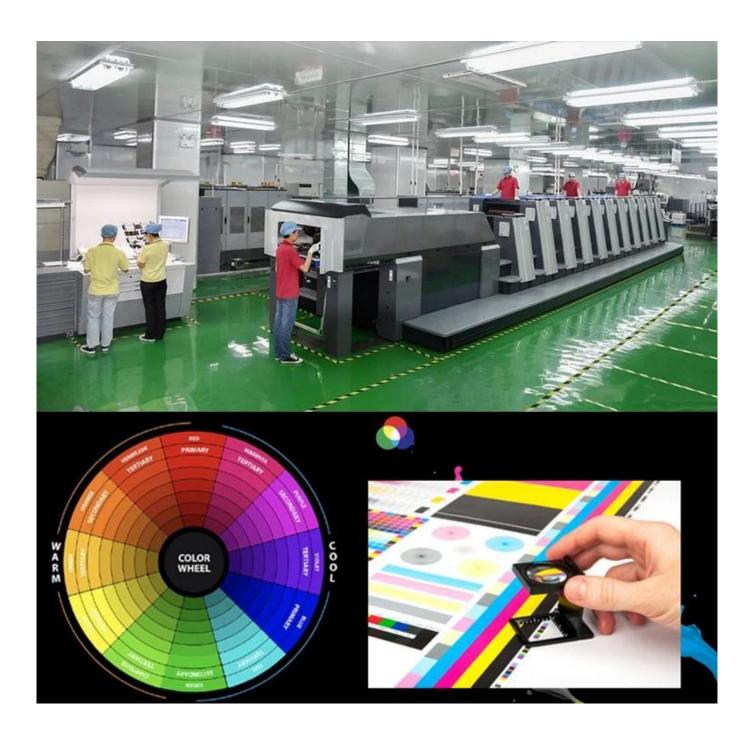

## **Custom Christmas Tin Cans Round Ornaments Tin Ball**

**Custom Christmas Tin Cans Round Ornaments Tin Ball** is produced by a <u>Chinese tin box</u> <u>manufacturer</u> and is made of high-quality tinplate material to ensure the durability and protection of the packaging.

## **Exquisite design of Ornaments Tin Ball Gift Storage Metal Tin Can**

This tin is made from 0.23mm tinplate which meets food grade for packaging. Customization is supported in size, shape, and printing.