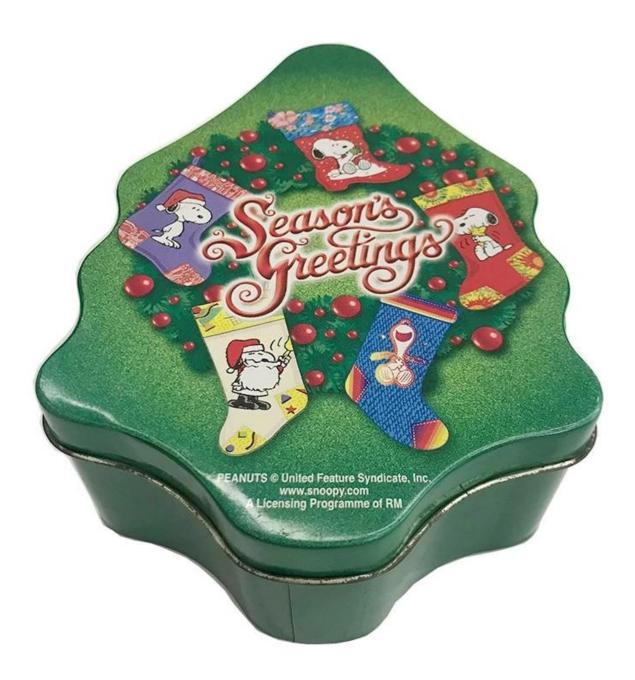

Looking for a unique and elegant way to package your cookies or biscuits? Our roof-shaped tin box combines fine craftsmanship with premium materials to create packaging that truly stands out. Manufactured using Grade-A tinplate, each box offers superior durability and a refined surface finish.

Measuring 134\*108\*52Hmm, this box is perfect for festive packaging, gifts, or luxury retail display. We also welcome custom orders – dimensions, shapes, embossing, and finishes can all be tailored to your specific needs. With years of experience as a **Shenzhen Biscuit Metal Box Wholesaler**, we ensure fast lead times and competitive pricing.