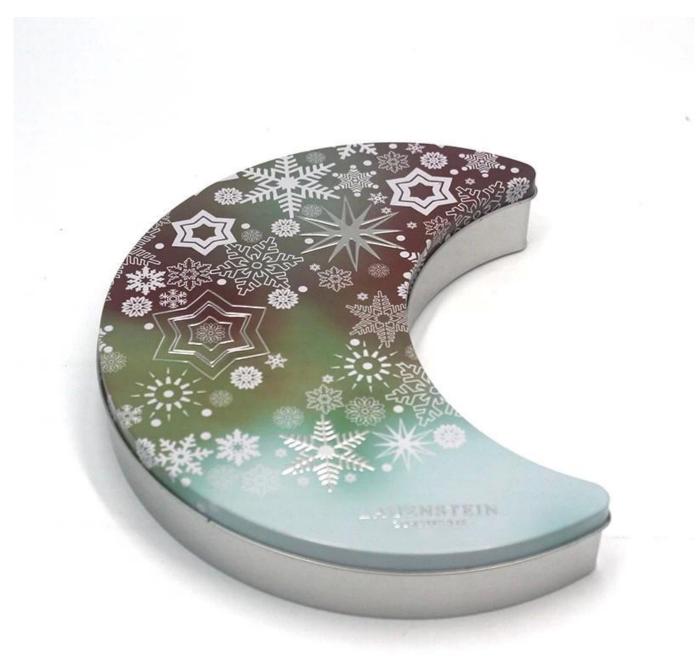

## **Custom Cute Moon Shape Tin Box Structure**

This Custom Cute Moon Shape Tin Box is produced by a <u>Chinese tin box manufacturer</u> and is made of high-quality tinplate material to ensure the durability and protection of the packaging.

## **Exquisite design of Custom Cute Moon Shape Tin Box**

This tin is made from 0.23mm tinplate which meets food grade for packaging. Customization is supported in size, shape, and printing.

The **<u>Custom Cute Moon Shape Tin Box</u>** not only has excellent functionality, but also adds a lot of appeal to chocolate products through high-end design.