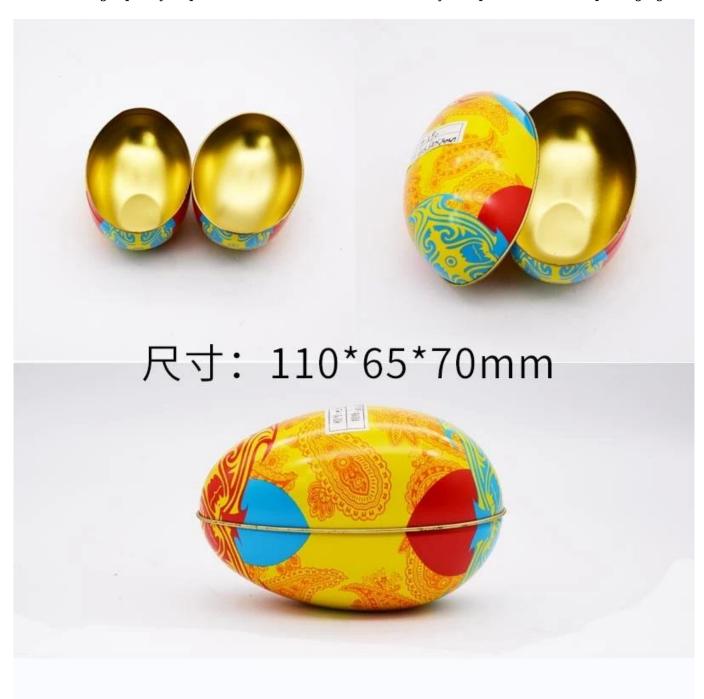

## **Custom Eggshell Style tin Box for Easter Structure**

This Custom Eggshell Style tin Box for Easter is produced by a <u>Chinese tin box manufacturer</u> and is made of high-quality tinplate material to ensure the durability and protection of the packaging.

## **Exquisite design of Custom Eggshell Style tin Box for Easter**

This tin is made from 0.23mm tinplate which meets food grade for packaging. Customization is supported in size, shape, and printing.

The <u>Custom Eggshell Style tin Box for Easter</u> not only has excellent functionality, but also adds a lot of appeal to chocolate products through high-end design.