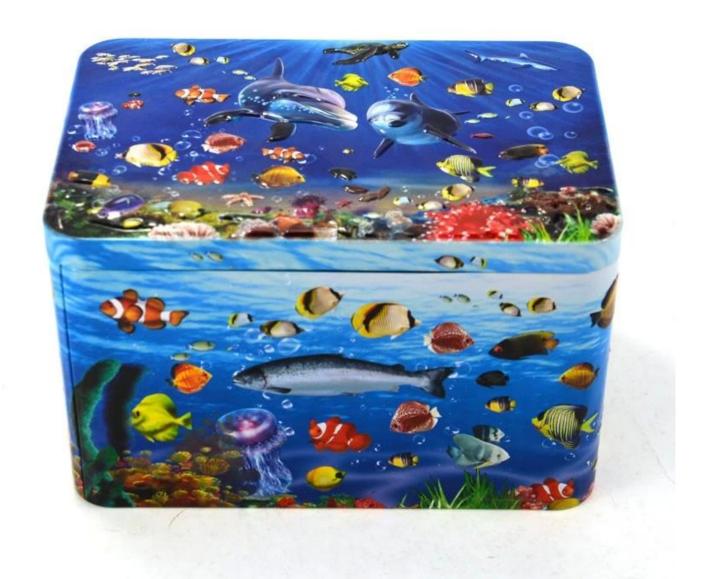

## **Custom Embossing Rectangular Tin Box Structure**

This Custom Embossing Rectangular Tin Box is produced by a <u>Chinese tin box manufacturer</u> and is made of high-quality tinplate material to ensure the durability and protection of the packaging.

## **Exquisite design of Custom Embossing Rectangular Tin Box**

This tin is made from 0.23mm tinplate which meets food grade for packaging. Customization is supported in size, shape, and printing.