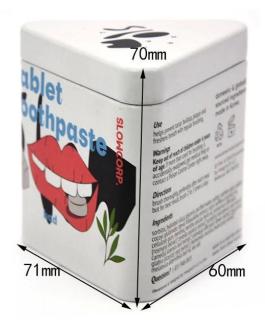

## **Production Process and Business Introduction of Triangular Tin Box**

The triangular mint tin box produced by China Tin Box Supplier is one of the popular candy packaging solutions on the market. This triangular tin box is made of tinplate with a thickness of 0.23 mm. It not only has good sealing, but also can effectively prevent candy from getting damp and deteriorating, and maintain the freshness of food. The size of the tin box is 71x60x70 mm, which can hold 150 grams of mints, ensuring a moderate capacity and suitable for multiple purposes such as home, party and holiday gifts.