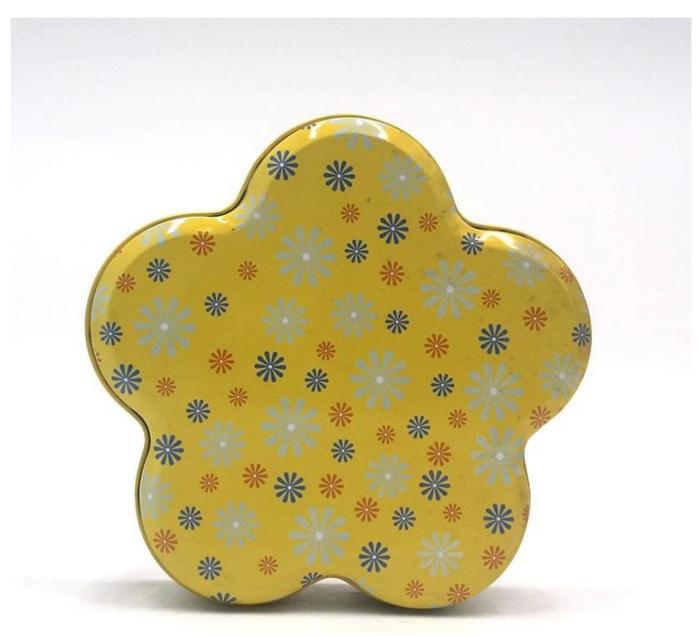

## **Custom Flower Shape Tin Box Cookies Canister Structure**

This Custom Flower Shape Tin Box Cookies Canister is produced by a <u>Chinese tin box</u> <u>manufacturer</u> and is made of high-quality tinplate material to ensure the durability and protection of the packaging.

## **Exquisite design of Custom Flower Shape Tin Box Cookies Canister**

This tin is made from 0.23mm tinplate which meets food grade for packaging. Customization is supported in size, shape, and printing.