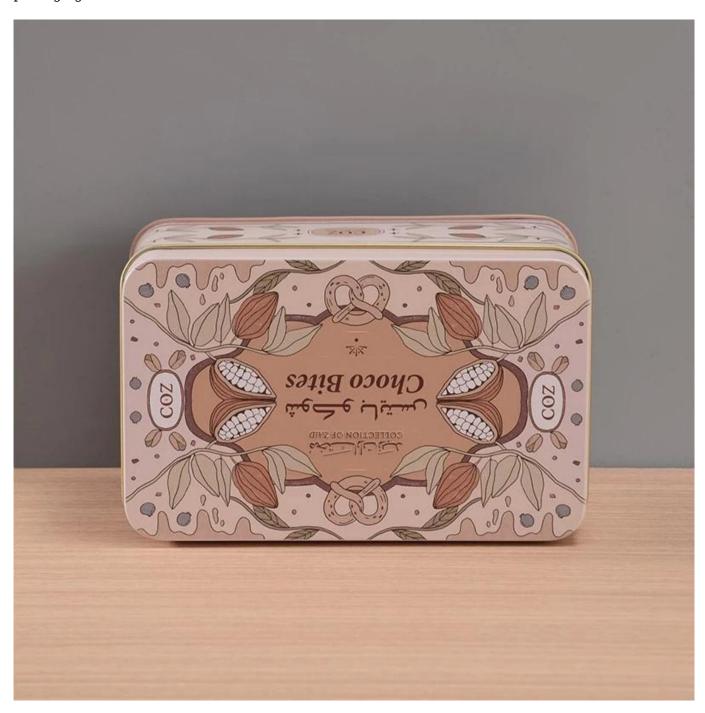

## **Custom Food Grade Tinplate Chocolate Box Structure**

This Custom Food Grade Tinplate Chocolate Box is produced by a <u>Chinese tin box manufacturer</u> and is made of high-quality tinplate material to ensure the durability and protection of the packaging.

## **Exquisite design of Custom Food Grade Tinplate Chocolate Box**

This tin is made from 0.23mm tinplate which meets food grade for packaging. Customization is supported in size, shape, and printing.

The <u>Custom Food Grade Tinplate Chocolate Box</u> not only has excellent functionality, but also adds a lot of appeal to chocolate products through high-end design.