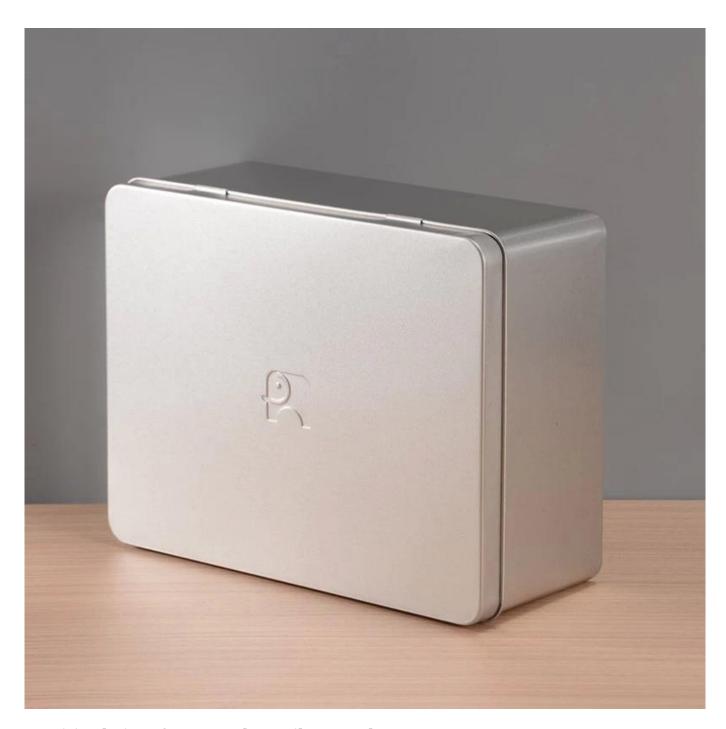

## **Custom Glossy Silver Metal Box Structure**

This Custom Glossy Silver Metal Box is produced by a <u>Chinese tin box manufacturer</u> and is made of high-quality tinplate material to ensure the durability and protection of the packaging.

## **Exquisite design of Custom Glossy Silver Metal Box**

This tin is made from 0.23mm tinplate which meets food grade for packaging. Customization is supported in size, shape, and printing.

environmental protection.

The <u>Custom Glossy Silver Metal Box</u> not only has excellent functionality, but also adds a lot of appeal to chocolate products through high-end design.