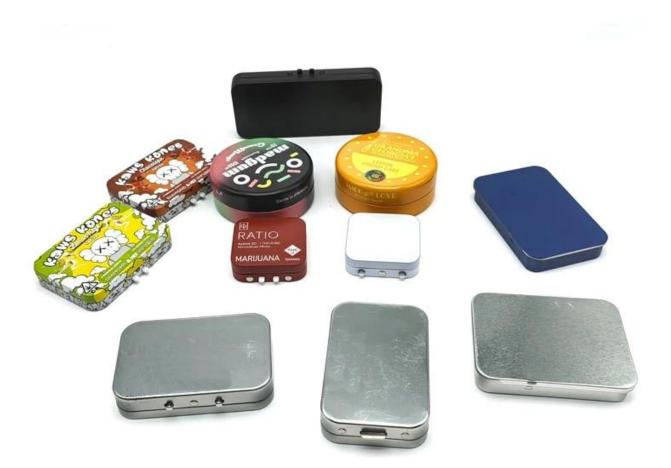

## **Custom Hinged-lid Cannabis Tin Container Structure**

This Custom Hinged-lid Cannabis Tin container is produced by a <u>Chinese tin box manufacturer</u> and is made of high-quality tinplate material to ensure the durability and protection of the packaging. Tinplate not only has good moisture and oxidation resistance, but also effectively maintains the freshness and taste of cannabis cigarettes, making it an ideal material for cannabis storage.

## **Exquisite design of Custom Hinged-lid Cannabis Tin Container**

This tin is made from 0.23mm tinplate which meets food grade for packaging. Customization is supported in size, shape, and printing.