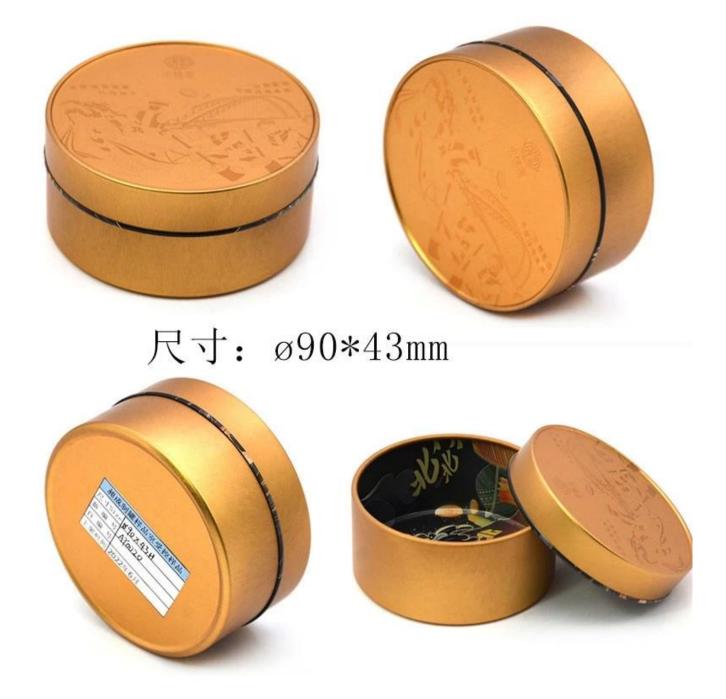

## Exquisite design of cookies with a personalized round-shaped tin box

This box is made from 0.23 mm in a waterproof which meets the food level for packaging. Personalization is supported in size, fit and printing.