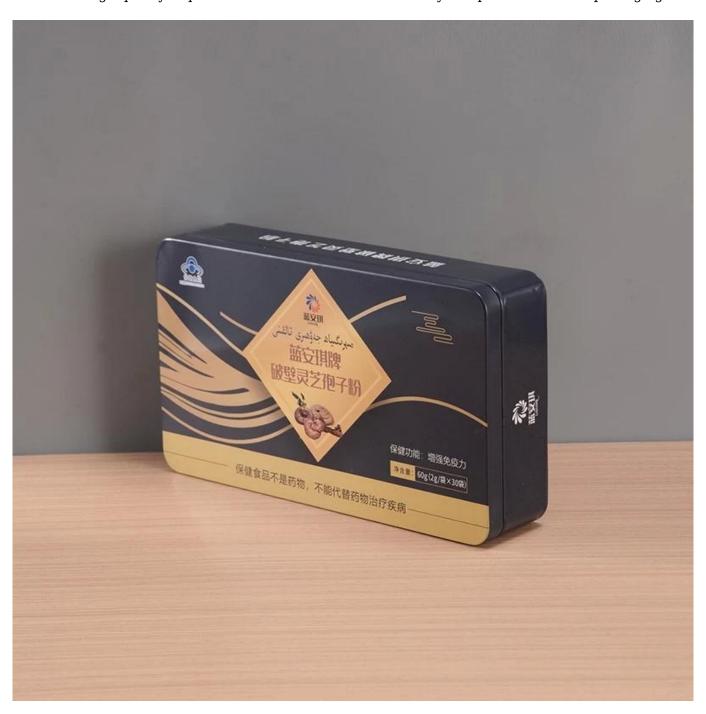

## **Custom Metal Box with Easy Tear Paper Structure**

This Custom Metal Box with Easy Tear Paper is produced by a <u>Chinese tin box manufacturer</u> and is made of high-quality tinplate material to ensure the durability and protection of the packaging.

## **Exquisite design of Custom Metal Box with Easy Tear Paper**

This tin is made from 0.23mm tinplate which meets food grade for packaging. Customization is supported in size, shape, and printing.

The <u>Custom Metal Box with Easy Tear Paper</u> not only has excellent functionality, but also adds a lot of appeal to chocolate products through high-end design.