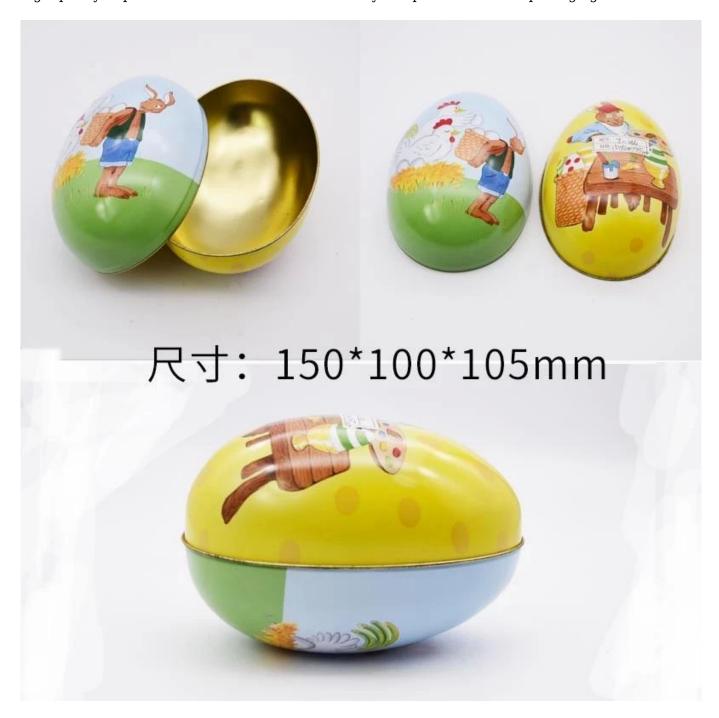

## **Custom Metal Easter Egg Tin Structure**

This Custom Metal Easter Egg Tin is produced by a <u>Chinese tin box manufacturer</u> and is made of high-quality tinplate material to ensure the durability and protection of the packaging.

## **Exquisite design of Custom Metal Easter Egg Tin**

This tin is made from 0.23mm tinplate which meets food grade for packaging. Customization is supported in size, shape, and printing.