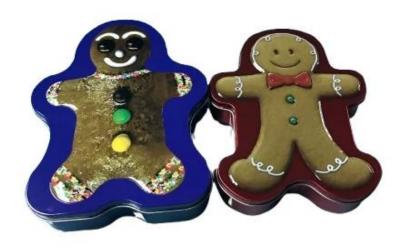

# Custom Gingerbread Man Christmas Box Supplier - Festive Tin Packaging with a Personal Touch

Celebrate the holiday season with our adorable <u>Custom Gingerbread Man Christmas Box</u> – a whimsical and practical packaging solution that captures the warmth and charm of Christmas. Designed with both aesthetics and functionality in mind, this gingerbread man-shaped tin box is ideal for festive treats, holiday gifts, and seasonal promotional items. As a leading *China Manufacturer Custom Gingerbread Man Tin Box*, we provide high-quality, customizable tin packaging for businesses, retailers, and holiday brands worldwide.

## Whimsical Design That Stands Out

Shaped like the iconic gingerbread man, our tin box is instantly recognizable and perfect for spreading holiday cheer. The box features embossed details, vibrant holiday colors, and a glossy

food-safe finish that enhances its festive appeal. Whether you're packaging cookies, candies, or small holiday gifts, the gingerbread man shape adds a playful and nostalgic element that customers love. The smooth, curved edges and durable metal construction ensure both safety and long-term use, making it a keepsake that customers will want to reuse year after year.