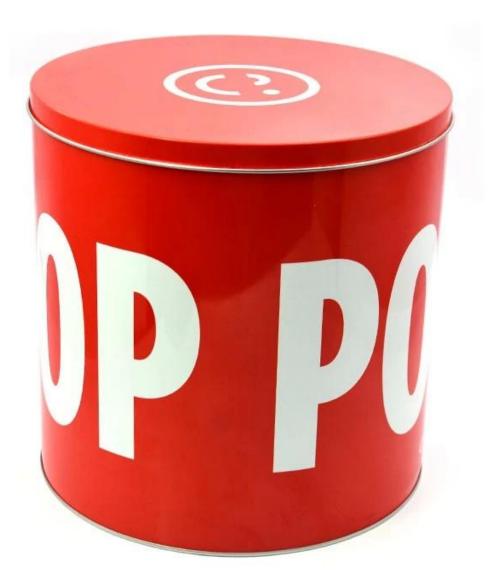

#### Cylindrical Popcorn Tin Box Supplier - Elegant Shape for Every Occasion

As a professional <u>Cylindrical Popcorn Tin Box Supplier</u>, we offer a wide range of round and barrel-shaped tin containers that are perfect for gifting and retail. Our cylindrical tins are popular for holidays such as Christmas, Thanksgiving, Valentine's Day, and birthdays. The sleek shape and metallic finish make them a standout on retail shelves.

Available options include:

- Single, double, or triple compartments for multi-flavor popcorn
- Embossed logos for a premium tactile feel
- Glossy, matte, or metallic finishes
- Ribbon, bow, or handle accessories for gifting use