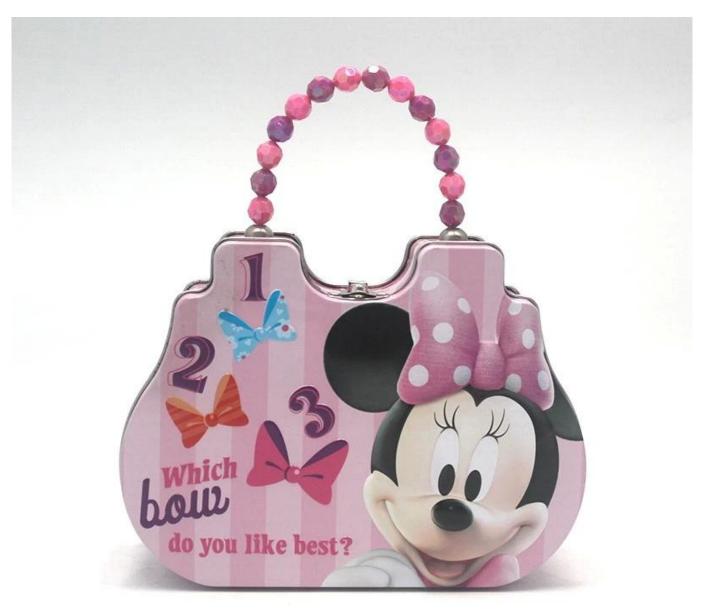

## Custom Metal Easter Egg TinCustom Metal Lunch Box With Handle

This Custom Metal Lunch Box With Handle is produced by a <u>Chinese tin box manufacturer</u> and is made of high-quality tinplate material to ensure the durability and protection of the packaging.

## **Exquisite design of Custom Metal Lunch Box With Handle**

This tin is made from 0.23mm tinplate which meets food grade for packaging. Customization is supported in size, shape, and printing.

The <u>Custom Metal Lunch Box With Handle</u> not only has excellent functionality, but also adds a lot of appeal to chocolate products through high-end design.