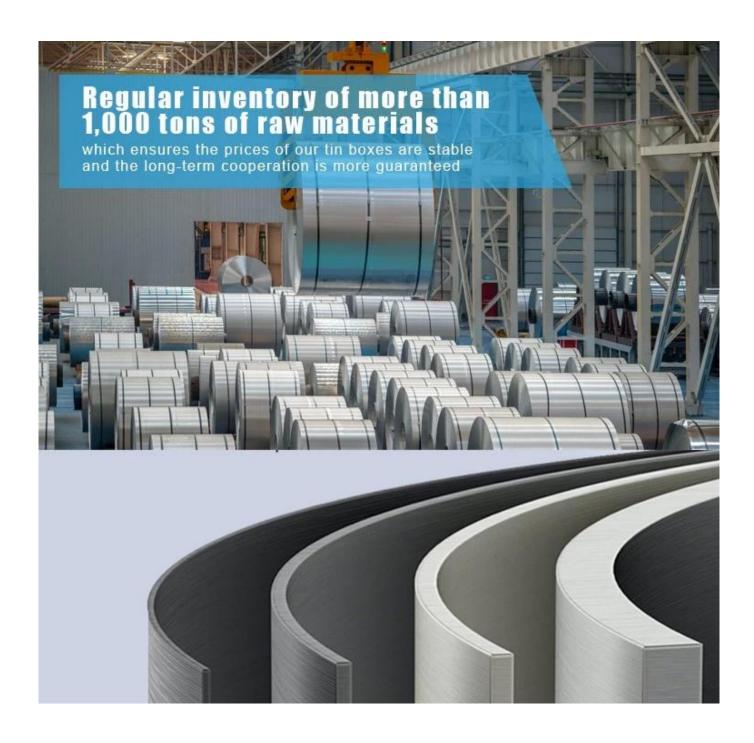

### **Premium Materials and Craftsmanship**

Our lunch boxes are crafted from high-quality tinplate, commonly known as tin-coated steel. This material is widely appreciated for its corrosion resistance, lightweight properties, and excellent recyclability. Each lunch box undergoes strict quality control to ensure a smooth surface, safe edges, and a robust structure that can withstand daily use. Whether for school, office, picnics, or outdoor adventures, our metal lunch boxes keep food fresh and secure.