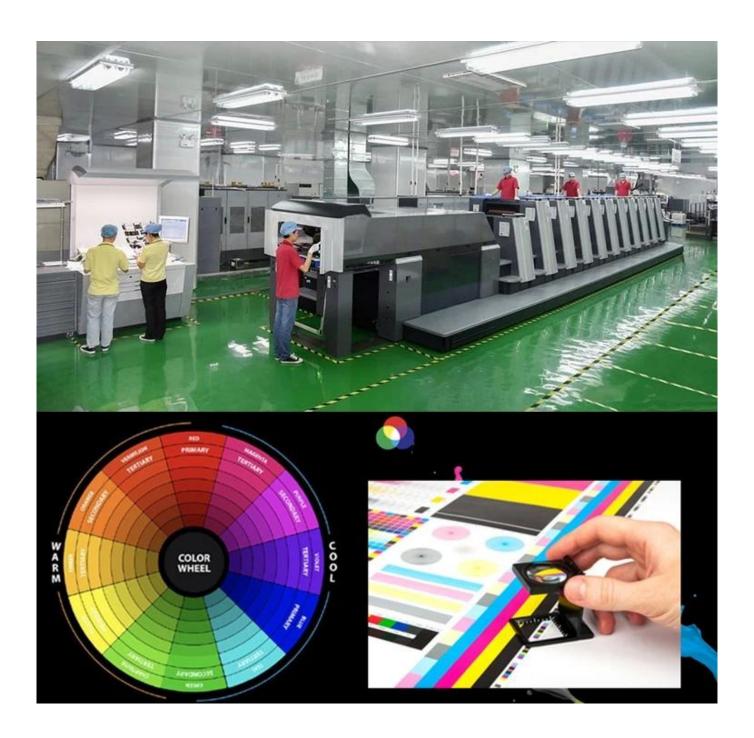

- **Sizes and Shapes:** From classic rectangular shapes to round or unique custom molds, we can tailor the dimensions to your specifications.
- **Printing and Finishes:** We use advanced printing techniques such as offset printing, CMYK, and pantone color matching to bring your design to life with vibrant, long-lasting colors. Glossy, matte, or embossed finishes are also available.
- **Handles and Closures:** Choose from sturdy metal handles, secure clasps, or easy-to-open lids to ensure the best user experience.
- **Inner Compartments:** For added convenience, we can include removable dividers or inner trays to organize food neatly.