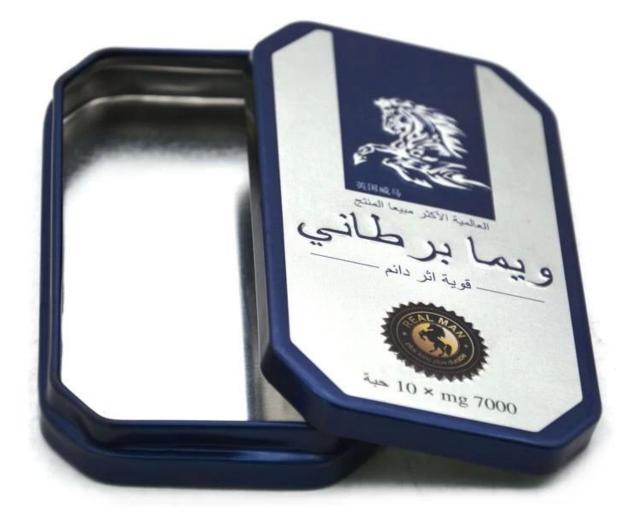

As a professional **Polygon Tin Box Factory**, we specialize in producing high-quality custom tin containers with precise engineering and exquisite craftsmanship. This particular model, with its unique polygon shape and compact size (1005715Hmm), is crafted from top-grade tinplate to ensure a premium feel and long-lasting quality.

The surface finish can be tailored to your needs, offering various printing techniques including CMYK printing, UV printing, and silk screen printing, making it ideal for brands seeking an eye-catching and durable packaging solution.

Located near Shenzhen, we are recognized as a trusted **Shenzhen Irregular Polygon Metal Box Wholesaler**, delivering innovative designs that help our clients stand out in competitive markets. Additionally, we take pride in our flexibility—shapes, sizes, embossing, and finishes can all be customized according to your vision.

Whether you are looking for a luxury gift tin or promotional packaging, our team at this experienced **Dongguan Polygon Tin Container Supplier** is ready to provide top-quality solutions with