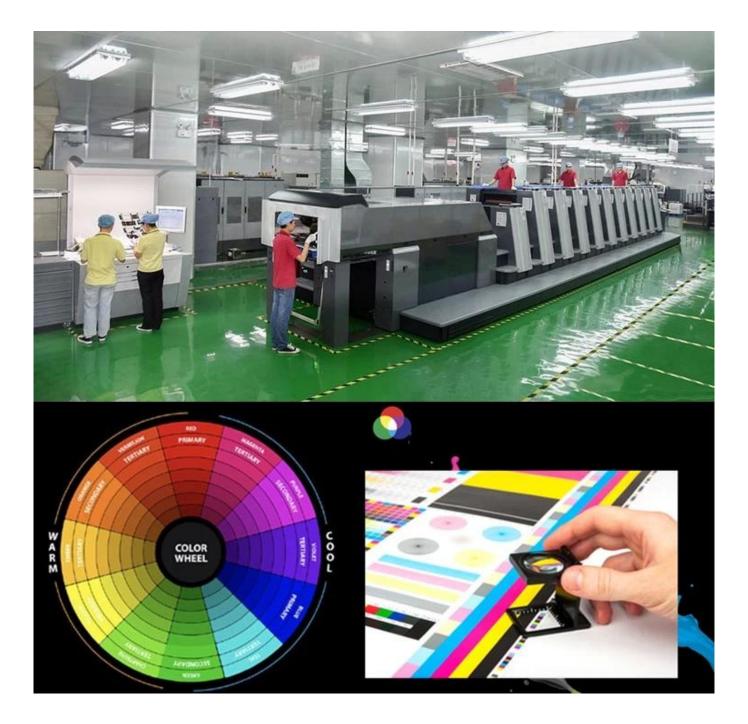

The surface finish can be tailored to your needs, offering various printing techniques including CMYK printing, UV printing, and silk screen printing, making it ideal for brands seeking an eye-catching and durable packaging solution.