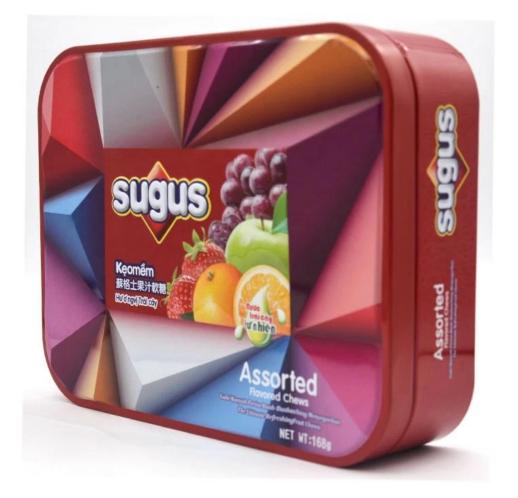

China Tin Box Factory recently launched a lovely **Rectangle Candy Sugus Tin Box** of chocolate cookies and gifts storage tin box. It is made of 3 pieces tinplate, make the shape of square complete and vividly. It can be used as food tin box or gift tin box or other Christmas gift packages. This tin box is made of high-quality tinplate material with a thickness of 0.23 and a size of 220\*170\*55mm, showing the excellent quality and design of China Tin Box Factory.

## High-quality materials: a guarantee of safety and durability

The tin box is made of food-grade tinplate material with a thickness of 0.23 or 0.25 mm, which has excellent rust and moisture resistance. This high-quality material ensures the durability of the tin box, allowing it to be used for a long time without being easily damaged. In addition, the tinplate material meets environmental protection standards and can be fully recycled, reflecting the responsibility of China Tin Box Factory in sustainable development.

## Multifunctional use: practical and extensive

This Christmas gift package tin box is not only suitable for storing chocolates, candies, cookies, biscuits, toys and gits, but can also be used as a cosmetic storage box for other regular items. Whether it is exquisite ornaments such as rings and earrings, or various small items in daily life, this tin box can provide ideal storage space. Its small size also makes it very easy to carry around,

meeting people's needs for convenient storage in modern life.