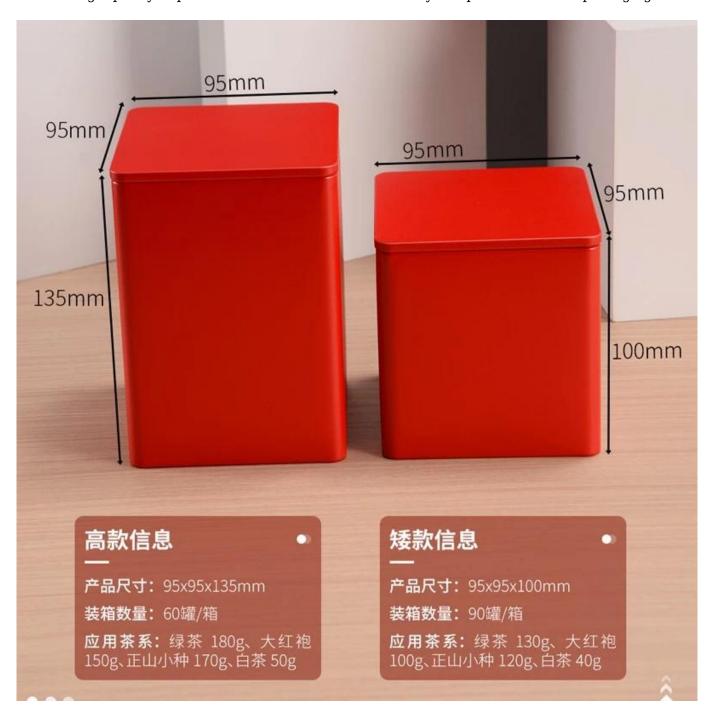

## **Custom Printed Square Tea Tin Box**

**Custom Printed Square Tea Tin Box** is produced by a **Chinese tin box manufacturer** and is made of high-quality tinplate material to ensure the durability and protection of the packaging.

## **Custom Printed Square Tea Tin Box**

This tin is made from 0.25mm tinplate which meets food grade for packaging. Customization is supported in size, shape, and printing.