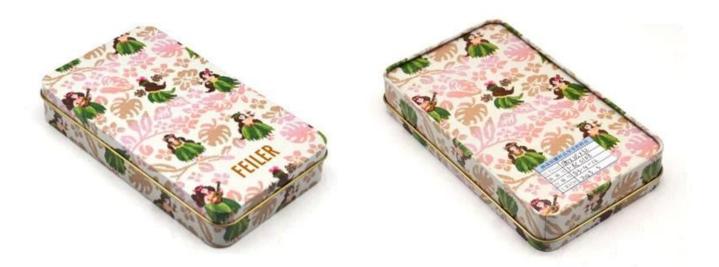

As a leading **china rectangle tin box factory**, we prioritize quality and precision to meet your bespoke packaging needs.

Elevate your packaging with our high-quality rectangular tin box, meticulously designed for both aesthetics and functionality. Made from top-grade tinplate, this 180x105x32mm Tin box offers exceptional sturdiness and a refined appearance, making it ideal for gourmet foods, cosmetics, gifts, and premium retail products.

# 180\*105\*32MM