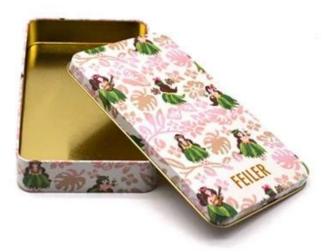

As a leading **china rectangle tin box factory**, we prioritize quality and precision to meet your bespoke packaging needs.

Elevate your packaging with our high-quality rectangular tin box, meticulously designed for both aesthetics and functionality. Made from top-grade tinplate, this 180x105x32mm Tin box offers exceptional sturdiness and a refined appearance, making it ideal for gourmet foods, cosmetics, gifts, and premium retail products.

# 180\*105\*32MM