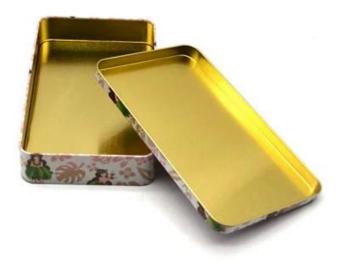

As a leading **china rectangle tin box factory**, we prioritize quality and precision to meet your bespoke packaging needs.

Elevate your packaging with our high-quality rectangular tin box, meticulously designed for both aesthetics and functionality. Made from top-grade tinplate, this 180x105x32mm Tin box offers exceptional sturdiness and a refined appearance, making it ideal for gourmet foods, cosmetics, gifts, and premium retail products.

# 180\*105\*32MM