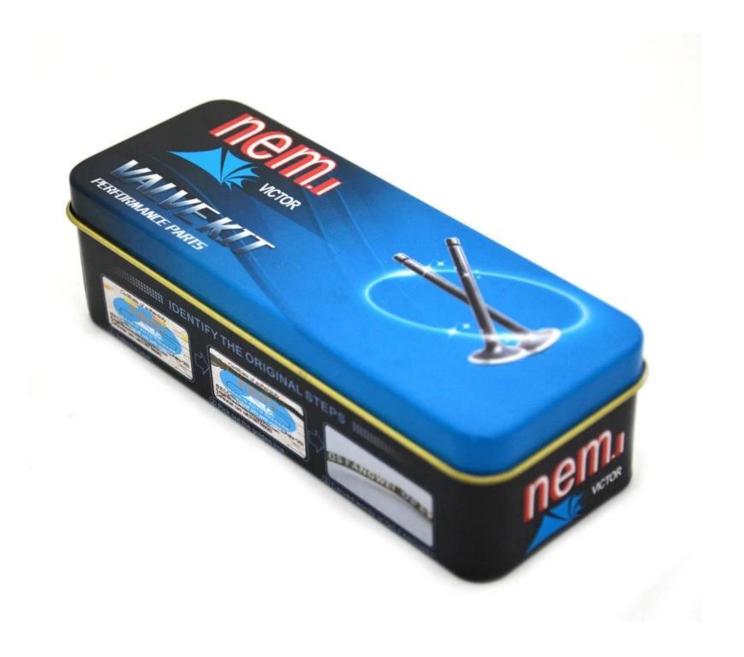

This beautifully crafted rectangular tin box, sized at  $124 \times 47 \times 35$ mm, showcases our dedication to quality and precision. Made from Grade A tinplate, it offers not only durability but also an attractive finish, making it suitable for high-end packaging of items such as tea, biscuits, candies, or cosmetic products.

As a trusted China Rectangle Tin Box Factory, we focus on delivering both aesthetics and function in every product. The box is fully customizable — whether you need a specific size, a unique shape, or custom printing options such as CMYK, UV, or silk screen printing, we can bring your vision to life.

Being an experienced **Shenzhen Rectangle Metal Box Wholesaler**, we understand the importance of details. Every tin is produced with care, offering excellent sealing, smooth edges, and a flawless surface. Whether you're building a brand or launching a new product line, our packaging adds real value.