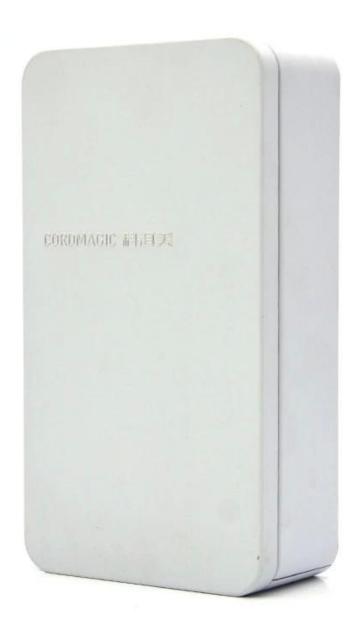

## **Custom Rectangular Gift Tin Box With Relief LogoStructure**

This Custom Rectangular Gift Tin Box With Relief Logo is produced by a <u>Chinese tin box</u> <u>manufacturer</u> and is made of high-quality tinplate material to ensure the durability and protection of the packaging.

## **Exquisite design of Custom Rectangular Gift Tin Box With Relief Logo**

This tin is made from 0.23mm tinplate which meets food grade for packaging. Customization is supported in size, shape, and printing.