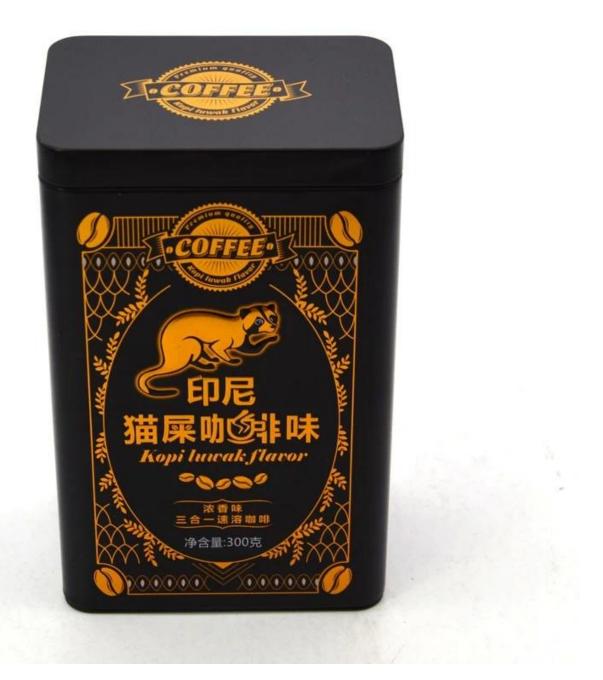

## **Product Description - Rectangular Coffee Tin Box with Inner Lid**

Are you looking for high-quality, airtight packaging for your premium coffee beans? Our **Rectangular Coffee Tin Box with Inner Lid** is the perfect solution for both brand appeal and product preservation. Designed with functionality and aesthetics in mind, this tin box is ideal for specialty coffee brands, retailers, and roasters who value presentation as much as freshness.

## **Key Features:**

- Material: Food-grade tinplate (also known as tin-coated steel), ensuring safety and durability
- Shape: Rectangular structure with smooth, rounded edges for a modern, elegant look

- **Inner Lid Design**: The additional internal lid enhances airtightness, maintaining the coffee's aroma and extending shelf life
- **Customizable**: Surface printing, embossing, and sizing options are available to match your brand's identity
- Eco-Friendly: 100% recyclable and reusable, supporting your brand's sustainability goals