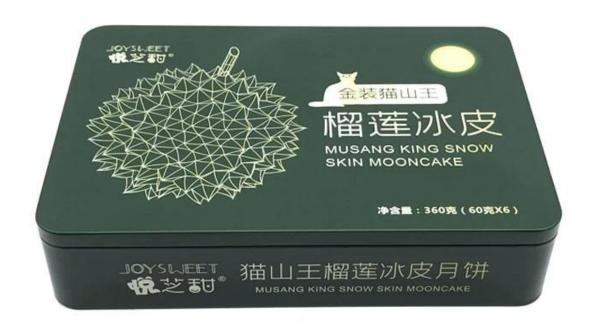

#### ☐ End-to-End Customization

As a dedicated **Custom Mooncake Tin Box Factory**, we offer limitless design flexibility. Choose from materials (food-grade tinplate/eco-friendly steel), sizes, shapes (classic rectangle, square,

# ☐ Superior Craftsmanship & Durability

Precision-engineered for premium protection, our leak-proof **Rectangle Tin Boxes** preserve freshness and prevent damage. Ideal for mooncakes, cookies, teas, or luxury gifts. Features include:

- Scratch-resistant printing & vibrant UV coating
- Secure hinged or friction-fit lids
- · Reinforced edges for stacking strength