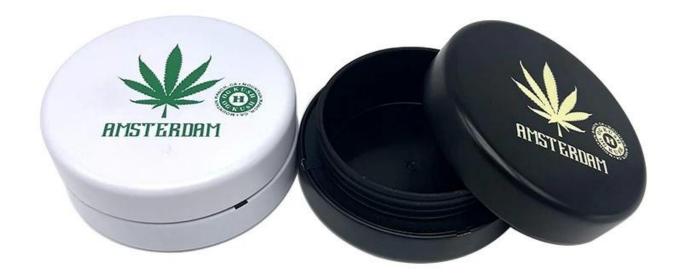

## **Custom Round Child Resistant Cannabis Flower Box Structure**

ThisCustom Round Child Resistant Cannabis Flower Box is produced by a <u>Chinese tin box</u> <u>manufacturer</u> and is made of high-quality tinplate material to ensure the durability and protection of the packaging.

## **Exquisite design of Custom Round Child Resistant Cannabis Flower Box**

This tin is made from 0.23mm tinplate which meets food grade for packaging. Customization is supported in size, shape, and printing.

The <u>Custom Round Child Resistant Cannabis Flower Box</u> not only has excellent functionality, but also adds a lot of appeal to related marijuana products through high-end design.

Appearance patent