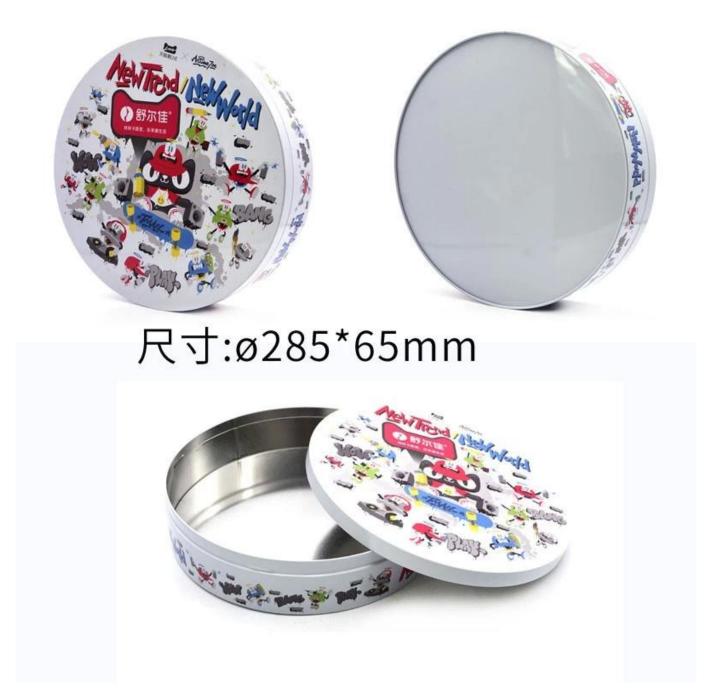

## High-Quality Custom Round Tin Cookie Boxes: The Perfect Choice for Elegant Packaging

When it comes to packaging delicious cookies or delicate biscuits, the choice of container plays a crucial role in both preserving freshness and elevating brand value. Among the numerous packaging solutions available today, round tin boxes remain a classic and sophisticated option. Whether you run a bakery, a gourmet food business, or a gift company, opting for <u>Custom Round Tin Boxes</u> is an excellent way to combine practicality with appealing design.

As a trusted <u>Custom Round Metal Box Manufacturer</u>, we specialize in providing premium round tin cookie boxes that cater to diverse business needs. Each box is crafted with attention to detail and quality, ensuring that your baked goods remain fresh, protected, and visually striking on store shelves.

At our facility, we believe that packaging should tell your brand's story. That's why we offer complete customization for your round tin boxes — from size and shape to artwork and finish. Whether you prefer a sleek matte finish, a vibrant glossy coating, or embossed logos for an extra touch of elegance, our design team will work closely with you to bring your vision to life.