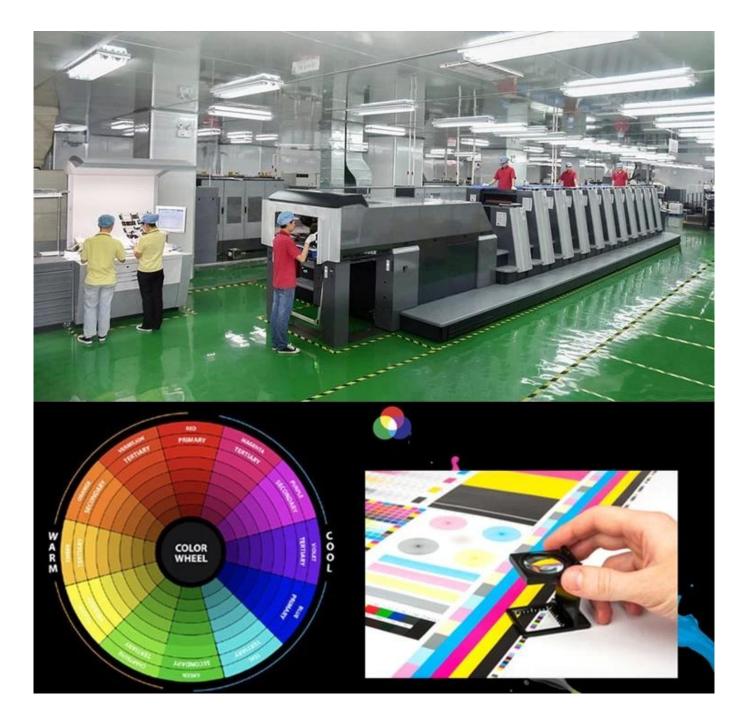

Every tea box produced in our Dongguan facility undergoes rigorous quality control checks to ensure consistency, safety, and durability. We also offer a wide range of customization options—including embossing, debossing, offset printing, matte/glossy finishes, and specialty coatings—to ensure your packaging aligns with your brand's unique identity.

Here are some of the customization options we offer:

- Size & Dimensions: From small single-serving boxes to large multi-compartment tins.
- **Material Thickness**: Choose from a range of tinplate gauges to suit your budget and durability needs.
- **Print Design**: Full-color printing with food-safe inks, metallic effects, and UV coatings.
- **Structural Design**: Options for double lids, screw caps, or airtight vacuum seals.
- Interior Options: Food-grade liners, inner seals, and partitioning available upon request.