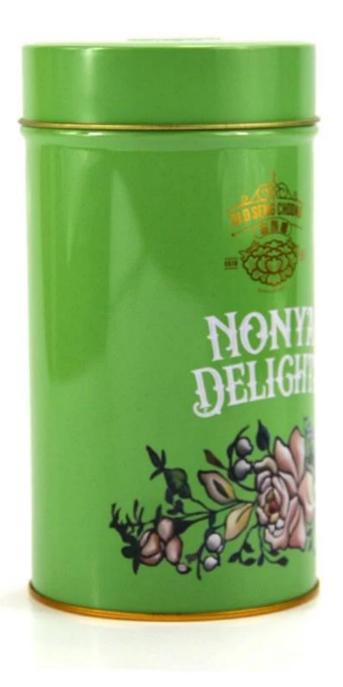

## **Custom Round Metal Tea Tin Canister with Inner Lid - Premium Packaging for Tea Products**

Looking for high-quality, airtight tea packaging that also enhances your brand image? Our <u>Dongguan Round Tea Tin Can</u> offers a perfect balance of function and aesthetics. Designed and manufactured by a leading Custom Tea Tin Canister Factory, this round metal canister is an ideal choice for preserving tea freshness while delivering a premium unboxing experience.

## **Key Features**

Classic Round Shape: Elegant and space-efficient, ideal for retail and gift packaging.

Inner Lid for Extra Sealing: Comes with a fitted inner lid to provide a dual-layer seal, locking in freshness and protecting against air, moisture, and light.

## Applications

- \* Loose leaf tea
- \* Tea bags / sachets
- \* Herbal blends
- \* Matcha or flavored teas
- \* Coffee, spices, and small snacks (multi-purpose use)