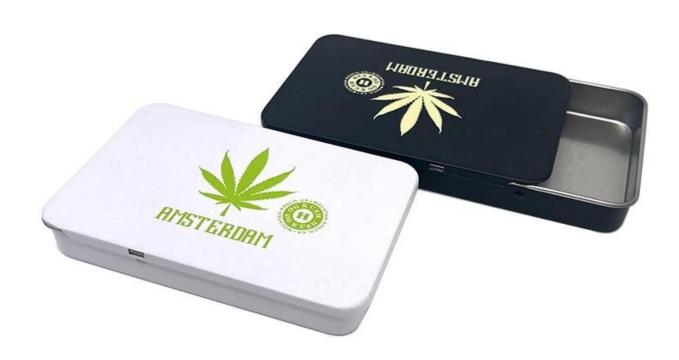

# **Custom CR Pre-Roll Tin Box - Premium Packaging for Your Cannabis Brand**

Looking for a sleek, secure, and customizable packaging solution for your cannabis pre-rolls? Our <u>Custom CR Pre-Roll Tin Boxes</u> offer the ideal combination of style, functionality, and compliance. Designed to meet the growing demand for child-resistant (CR) packaging in the cannabis industry, these tins are perfect for dispensaries, pre-roll brands, and white-label businesses seeking a premium edge.

#### **Features of Our CR Pre-Roll Tin Boxes**

- **Child-Resistant Mechanism**: Built-in CR functionality that complies with legal safety regulations in North America and Europe.
- **Durable Metal Construction**: Made from high-quality tinplate or aluminum to ensure structural integrity and reusability.
- **Custom Sizes and Compartments**: Available in various formats—single, 3-pack, 5-pack, or 7-pack—with optional inserts to hold each joint securely.
- Fully Customizable Surface: Options include CMYK or Pantone printing, embossing/debossing, matte or gloss finish, soft-touch coating, UV spot effects, and more.
- **Eco-Friendly Options**: Recyclable metal and minimal plastic use align with sustainability goals and eco-conscious consumer preferences.